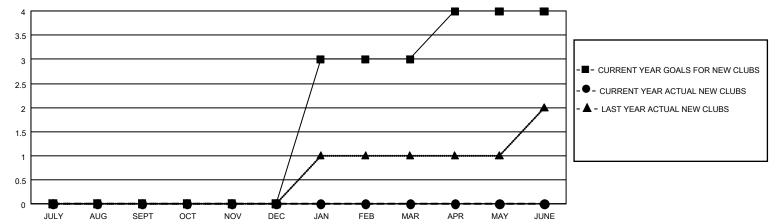

## GOALS AND ACTUAL NEW CLUBS CUMULATIVE

## **GMT MONTHLY MEMBERSHIP PROGRESS REPORT**

Multiple District 21

Results as of: 2/29/2020

LOCATION: ARIZONA

GMT: OPEN GMT CA 1

| Clubs                 |               |           |               | Members               |                        |                         |                                                    |  |
|-----------------------|---------------|-----------|---------------|-----------------------|------------------------|-------------------------|----------------------------------------------------|--|
| RESULTS FOR 2019-2020 |               |           |               | RESULTS FOR 2019-2020 |                        |                         |                                                    |  |
| QUARTER               | NEW CLUB GOAL | NEW CLUBS | DROPPED CLUBS | QUARTER MEM           | BER GROWTH NET<br>GOAL | MEMBER GROWTH<br>ACTUAL | DROPPED<br>MEMBERS ACTUAL<br>(including transfers) |  |
| JULY/AUG/SEPT         | 0             | 0         | 4             | JULY/AUG/SEPT         | 186                    | 111                     | 91                                                 |  |
| OCT/NOV/DEC           | 0             | 0         | 3             | OCT/NOV/DEC           | 225                    | 105                     | 159                                                |  |
| JAN/FEB/MAR           | 9             | 0         | 1             | JAN/FEB/MAR           | 219                    | 86                      | 38                                                 |  |
| APR/MAY/JUNE          | 3             | 0         | 0             | APR/MAY/JUNE          | 210                    | 0                       | 0                                                  |  |