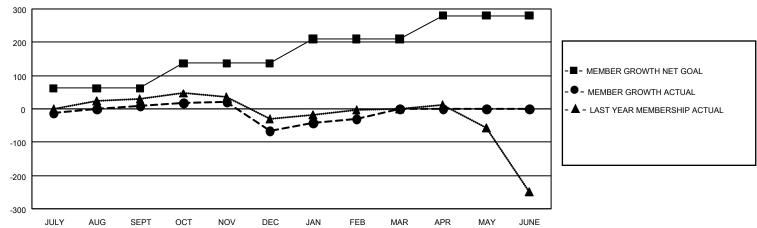

## GOALS AND ACTUAL MEMBERS CUMULATIVE

| DROPPED CLUBS: 8 |     | 57 CLUBS OF 113 ADDED 1 OR MORE<br>NEW MEMBERS | GENDER DISTRIBUTION  MALE 1,578 (56.02%) |                |     |
|------------------|-----|------------------------------------------------|------------------------------------------|----------------|-----|
| DROPPED MEMBERS  |     |                                                | FEMALE                                   | 1,239 (43.98%) |     |
| DECEASED         | 25  | CLICK HERE FOR CUMULATIVE                      | TOTAL FAMILY UNIT MEMBERS                |                | 780 |
| CLUB CANCELLED   | 71  | MEMBERSHIP DATA                                |                                          |                | 407 |
| OTHER            | 192 |                                                | FAMILY MEMBER                            | S PAYING HALF  | 407 |
| TOTAL            | 288 |                                                | DOLO                                     |                |     |

## **GMT MONTHLY MEMBERSHIP PROGRESS REPORT**

Multiple District 21

Results as of: 2/29/2020

LOCATION: ARIZONA

GMT: OPEN GMT CA 1

| Clubs                 |               |           |               | Members               |                        |                         |                                                    |  |
|-----------------------|---------------|-----------|---------------|-----------------------|------------------------|-------------------------|----------------------------------------------------|--|
| RESULTS FOR 2019-2020 |               |           |               | RESULTS FOR 2019-2020 |                        |                         |                                                    |  |
| QUARTER               | NEW CLUB GOAL | NEW CLUBS | DROPPED CLUBS | QUARTER MEM           | BER GROWTH NET<br>GOAL | MEMBER GROWTH<br>ACTUAL | DROPPED<br>MEMBERS ACTUAL<br>(including transfers) |  |
| JULY/AUG/SEPT         | 0             | 0         | 4             | JULY/AUG/SEPT         | 186                    | 111                     | 91                                                 |  |
| OCT/NOV/DEC           | 0             | 0         | 3             | OCT/NOV/DEC           | 225                    | 105                     | 159                                                |  |
| JAN/FEB/MAR           | 9             | 0         | 1             | JAN/FEB/MAR           | 219                    | 86                      | 38                                                 |  |
| APR/MAY/JUNE          | 3             | 0         | 0             | APR/MAY/JUNE          | 210                    | 0                       | 0                                                  |  |